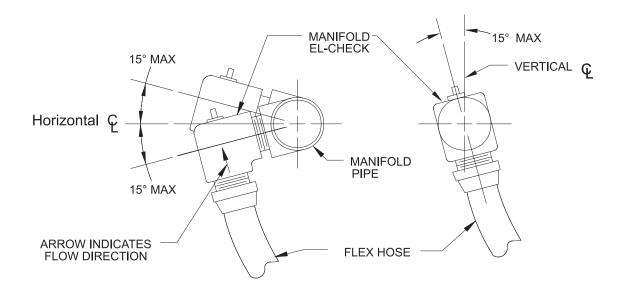

## **Kidde ECS Fire Suppression System Component Description**

**Typical Installation of El-Check** 

K-90-2131 Rev BA

## **FEATURES**

• See Kidde® Manual 06-236225-001 for USCG Approval

RoHS Compliant

Note: Install El-Checks so that the arrow is in the direction, as indicated.

The El-Check may be adjusted, as shown, to obtain a smooth radius for a Flexible Discharge Hose.